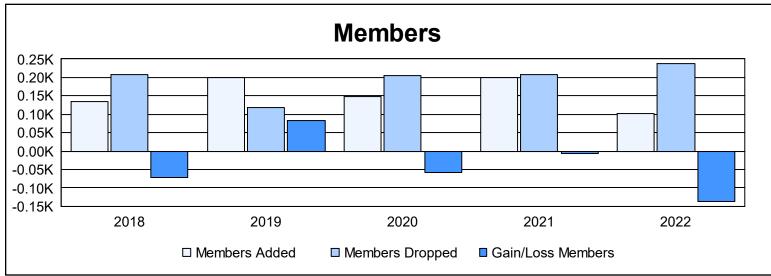

District 5M 10 As of June 2022 Cumulative

| Year      | New<br>Clubs | Dropped<br>Clubs | Gain/<br>Loss<br>Clubs | New<br>Members | Charter<br>Members | Reinstate<br>Members | Transfer<br>Members | Total<br>Member<br>Added | Total<br>Members<br>Dropped | Gain/<br>Loss<br>Members |
|-----------|--------------|------------------|------------------------|----------------|--------------------|----------------------|---------------------|--------------------------|-----------------------------|--------------------------|
| 2017-2018 | 0            | 0                | 0                      | 116            | 4                  | 8                    | 7                   | 135                      | 207                         | -72                      |
| 2018-2019 | 1            | 0                | 1                      | 174            | 22                 | 4                    | 1                   | 201                      | 119                         | 82                       |
| 2019-2020 | 1            | 0                | 1                      | 109            | 24                 | 6                    | 8                   | 147                      | 206                         | -59                      |
| 2020-2021 | 1            | 1                | 0                      | 102            | 72                 | 25                   | 2                   | 201                      | 207                         | -6                       |
| 2021-2022 | 0            | 3                | -3                     | 90             | 1                  | 5                    | 5                   | 101                      | 238                         | -137                     |
| Average   | 1            | 1                | 0                      | 118            | 25                 | 10                   | 5                   | 157                      | 195                         | -38                      |